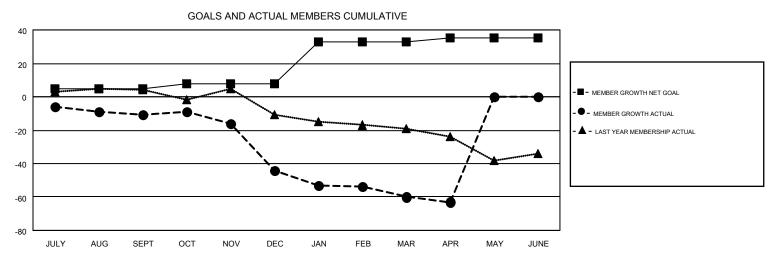

## GMT MONTHLY MEMBERSHIP PROGRESS REPORT

Results as of: 4/30/2018

**LOCATION: UTAH** 

Multiple District 28

WILLIAM PHILLIPI GMT CA 1

| Clubs         |               |             |               | Members               |                           |                         |                                              |  |
|---------------|---------------|-------------|---------------|-----------------------|---------------------------|-------------------------|----------------------------------------------|--|
|               | RESULTS FOR   | R 2017-2018 |               | RESULTS FOR 2017-2018 |                           |                         |                                              |  |
| QUARTER       | NEW CLUB GOAL | NEW CLUBS   | DROPPED CLUBS | QUARTER               | MEMBER GROWTH NET<br>GOAL | MEMBER GROWTH<br>ACTUAL | DROPPED MEMBERS ACTUAL (including transfers) |  |
| JULY/AUG/SEPT | 0             | 0           | 0             | JULY/AUG/SEPT         | 5                         | 20                      | 29                                           |  |
| OCT/NOV/DEC   | 0             | 0           | 1             | OCT/NOV/DEC           | 3                         | 18                      | 50                                           |  |
| JAN/FEB/MAR   | 1             | 0           | 1             | JAN/FEB/MAR           | 25                        | 22                      | 36                                           |  |
| APR/MAY/JUNE  | 0             | 0           | 0             | APR/MAY/JUNE          | 2                         | 8                       | 10                                           |  |